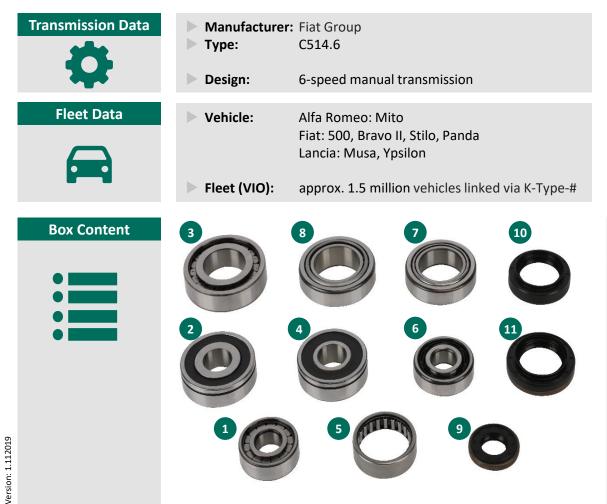

Standard tools can be used for both disassembly and assembly of the C514.6 transmission.

| No. | Description                  | Mounting<br>Position | Part                       | Dimensions (mm)       |
|-----|------------------------------|----------------------|----------------------------|-----------------------|
| 1   | Main bearing input shaft     | Engine side          | Cylindrical roller bearing | 20.00 x 47.00 x 14.00 |
| 2   | Main bearing input shaft     | Gearbox side         | Ball bearing               | 24.00 x 62.00 x 17.00 |
| 3   | Main bearing output shaft    | Engine side          | Cylindrical roller bearing | 37.00 x 73.00 x 17.00 |
| 4   | Main bearing output shaft    | Gearbox side         | Ball bearing               | 24.00 x 58.00 x 17.00 |
| 5   | Support bearing input shaft  |                      | Roller bearing             | 40.00 x 50.00 x 14.00 |
| 6   | Support bearing output shaft |                      | Ball bearing               | 20.00 x 50.00 x 14.00 |
| 7   | Main bearing differential    | Engine side          | Tapered roller bearing     | 38.00 x 63.00 x 17.00 |
| 8   | Main bearing differential    | Gearbox side         | Tapered roller bearing     | 40.00 x 68.00 x 19.00 |
| 9   | Seal ring input shaft        | Engine side          | Shaft sealing ring         |                       |
| 10  | Seal ring differential       | Engine side          | Shaft sealing ring         |                       |
| 11  | Seal ring differential       | Gearbox side         | Shaft sealing ring         |                       |